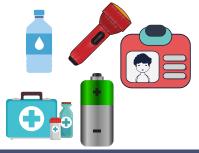

What items should you include in your emergency kit? (look at the pictures for a few hints)

Don't forget to pack a kit for your family's pet!

Draw a picture showing your feelings during/after an emergency! Show your parent/guardian.